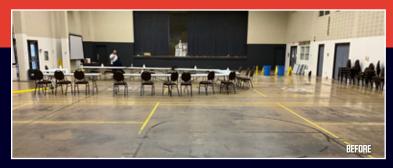

#### **Indoor Court Renovation**

Give your gymnasium or indoor recreation space a facelift with Sport Court's premium flooring options. Our modular surfaces, including **Maple Select™**, **Response™**, and **Defense™**, provide superior shock absorption, ball bounce, and traction.

#### **Benefits of Sport Court Indoor Surfaces:**

- Looks and plays like hardwood at a fraction of the cost.
- Engineered for safety, durability, and performance
- Customizable game lines for multi-sport use.
- Low maintenance and easy-to-clean surfaces.