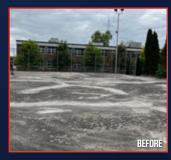

#### **Outdoor Court Renovation**

Aging asphalt and concrete courts can develop cracks, fading, and unsafe surfaces. Sport Court's outdoor solutions, like

PrimePlay™ and SportGame PB™, are designed to handle all weather conditions while providing a premium playing experience.

#### Why Choose Sport Court for Outdoor Renovation?

- All-Weather Durability: UV protection prevents fading and deterioration.
- Engineered for Playablity: Choose PrimePlay for basketball and multi-sport applications, or choose SportGame PB for pickleball play
- Patented WetTrax™ Technology: Excellent dry and wet traction\*
- Low Maintenance: No resurfacing or repainting required.