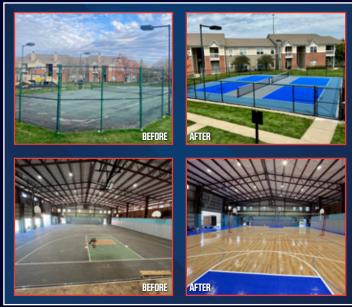

#### **Outdoor Court Renovation**

Aging asphalt and concrete courts can develop cracks, fading, and unsafe surfaces. Sport Court's outdoor solutions, like

PrimePlay™ and SportGame PB™, are designed to handle all weather conditions while providing a premium playing experience.

#### Why Choose Sport Court for Outdoor Renovation?

- All-Weather Durability: UV protection prevents fading and deterioration.
- Engineered for Playablity: Choose PrimePlay for basketball and multi-sport applications, or choose SportGame PB for pickleball play
- Patented WetTrax™ Technology: Excellent dry and wet traction\*
- Low Maintenance: No resurfacing or repainting required.